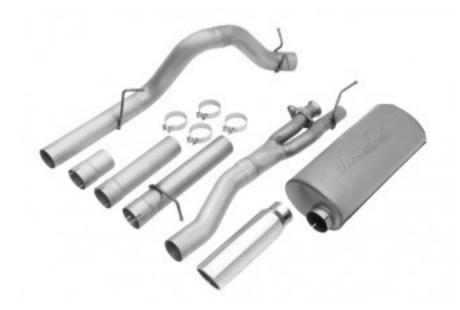

| APPLICATIONS                                                                                                                                                                                     | PART<br>NUMBER | DESCRIPTION                                                   | EXIT<br>LOCATION |
|--------------------------------------------------------------------------------------------------------------------------------------------------------------------------------------------------|----------------|---------------------------------------------------------------|------------------|
| 2016-2011 Ford F-250 Super Duty 6.2 Liter V8 - 137.0", 141.8", 156.2", 158.0", 172.4" Wheelbase; 2016-2011 Ford F-350 Super Duty 6.2 Liter V8 - 137.0", 141.8", 156.2", 158.0", 172.4" Wheelbase | 39506          | Single - 4" Cat-Back<br>System - Ultra Flo™<br>Welded Muffler | 1                |