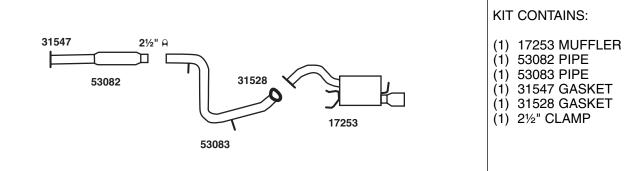

Installing a high performance exhaust system has never been easier. These new direct fit systems have been designed to follow OEM routing and mounting points exactly. You don't have to cut or weld brackets and pipes to muffler bodies.

Now you can "bolt-on" a complete DynoMax high performance system — featuring the power boosting Ultra Flo Muffler.