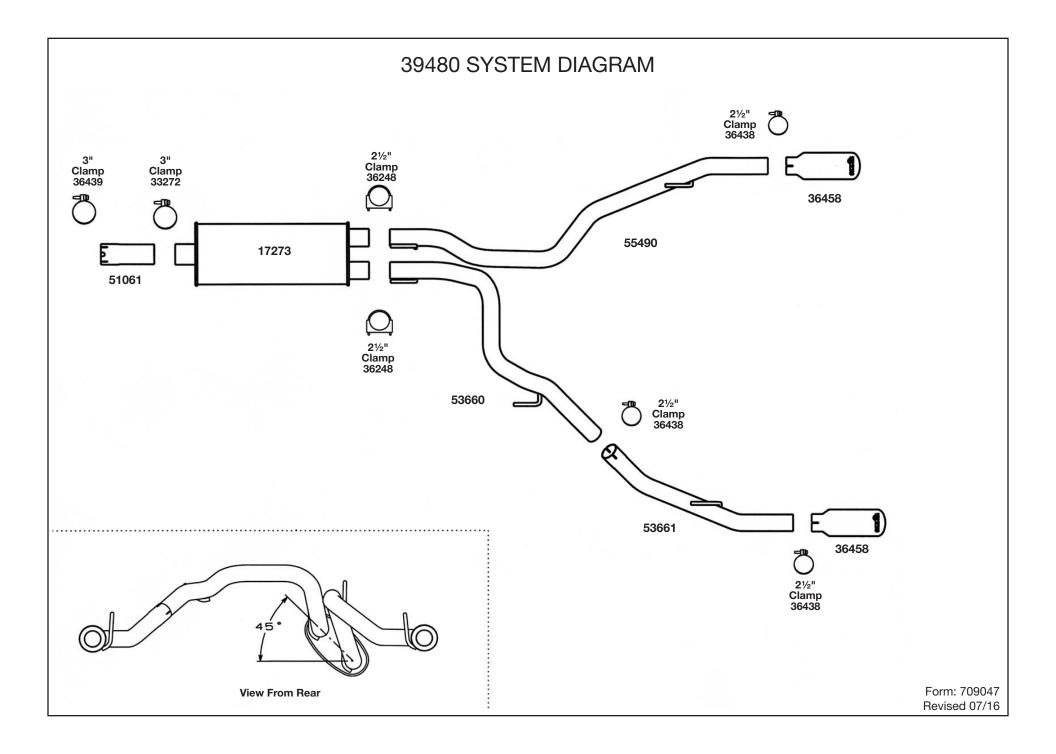

## NOTE: Read all instructions before starting any work.

- 1. Remove the O.E. muffler and tail pipes only Any pipe ahead of the OE muffler should be retained. Lubricate the rubber isolators and fasteners with WD-40, or a similar product, to aid in removal.
- 2. Place a 3" band clamp on the inlet of DynoMax front pipe **51061** and install. Slightly tighten the inlet band clamp.
- 3. Install DynoMax Ultra Flo SS muffler **17273**. Place a 3" saddle clamp on the muffler inlet connection and finger tighten. Rotate the muffler to a 450 angle with the top toward the drive shaft. See the system diagram.
- 4. Install DynoMax passenger side (RH) dual tail pipe **55490**. Insert the rod hangers into the OE rubber insulators. Finger tighten a  $2\frac{1}{2}$ " saddle clamp on the tail pipe to muffler outlet connection.

- Install DynoMax driver's side (LH) dual front tail pipe 53660. Insert the rod hanger into the OE rubber insulator on the vehicle cross-member. Finger tighten a 2½" saddle clamp on the tail pipe to muffler outlet.
- 6. Place a 2½" band clamp on the inlet end and install the LH dual rear tail pipe **53661** onto the outlet of 53660. Insert the rod hanger into OE rubber isolator. Slightly tighten the inlet end band clamp.
- 7. Place  $2\frac{1}{2}$ " band clamps on the inlet end and install the DynoMax SS tip **36458**.
- 8. Beginning at the inlet end, align the exhaust system components and fully tighten all the clamps.
- 9. Please see the system diagram on the back page of these instructions.

## KIT CONTAINS:

(1) 17273 MUFFLER
(1) 51061 FRONT. PIPE
(1) 55490 TAIL PIPE
(1) 53660 TAIL PIPE
(1) 53661 TAIL PIPE
(3) 36438 2½" band clamp
(2) 36248 2½" saddle clamp
(1) 36439 3" band clamp
(1) 33272 3" saddle clamp
(1) 709047 INSTRUCTION SHEET